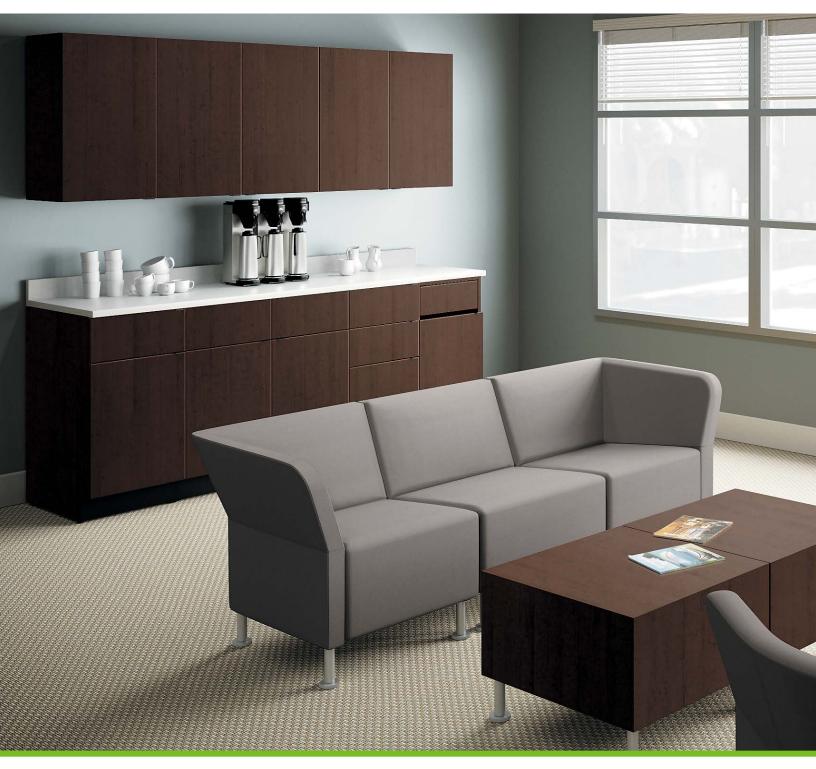

### HON HOSPITALITY...AT YOUR SERVICE.

While many things have changed recently about the way people work, one thing remains the same – everyone needs a break. Whether adding to a break room, cafeteria, or training center, HON Hospitality Cabinets can be tailored to fit any size space. Base units come fully assembled and ready to fasten together to create a solid, professional-looking storage unit. Counter tops are available in seamless widths to fit any configuration. Easy to order and quick to install, HON Hospitality Cabinets make it simple to create the professional look your space deserves.

### MIX COMPONENTS. MATCH YOUR NEEDS.

Achieve the exact look and functionality you desire by selecting any number or type of modular cabinets and counter top sizes. Base cabinets with drawers hold coffee supplies, silverware, and condiments, while units with hinged doors accommodate trash or recycling bins. All base units are 18" or 36" wide, and seamless counter tops are available in widths of 36", 54", 72" and 90" to fit any space.