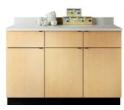

**36" Space** Maximize storage in small spaces with two above and below counter cabinets.

**54" Space** Expand the serving area and storage space with three above and below counter cabinets.

72" Space This four cabinet arrangement includes a four-drawer base cabinet that is ideal for storing utensils and supplies.