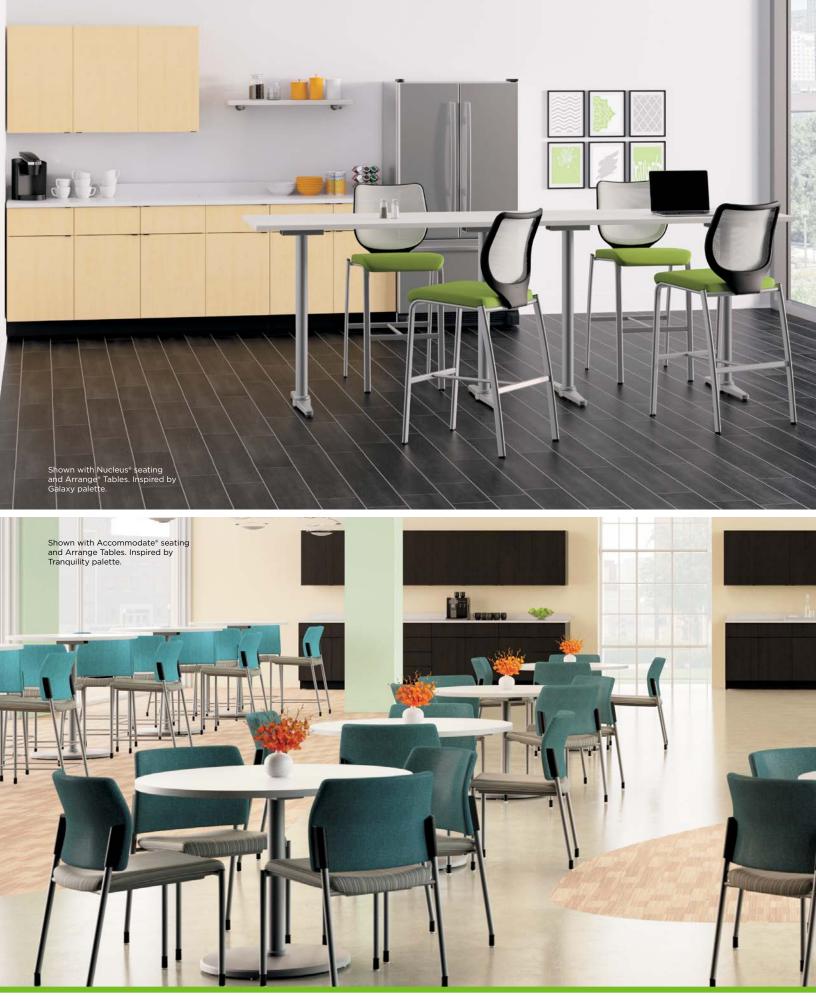

### HON HOSPITALITY...AT YOUR SERVICE.

While many things have changed recently about the way people work, one thing remains the same – everyone needs a break. Whether adding to a break room, cafeteria, or training center, HON Hospitality Cabinets can be tailored to fit any size space. Base units come fully assembled and ready to fasten together to create a solid, professional-looking storage unit. Counter tops are available in seamless widths to fit any configuration. Easy to order and quick to install, HON Hospitality Cabinets make it simple to create the professional look your space deserves.

### MIX COMPONENTS. MATCH YOUR NEEDS.

Achieve the exact look and functionality you desire by selecting any number or type of modular cabinets and counter top sizes. Base cabinets with drawers hold coffee supplies, silverware, and condiments, while units with hinged doors accommodate trash or recycling bins. All base units are 18" or 36" wide, and seamless counter tops are available in widths of 36", 54", 72" and 90" to fit any space.