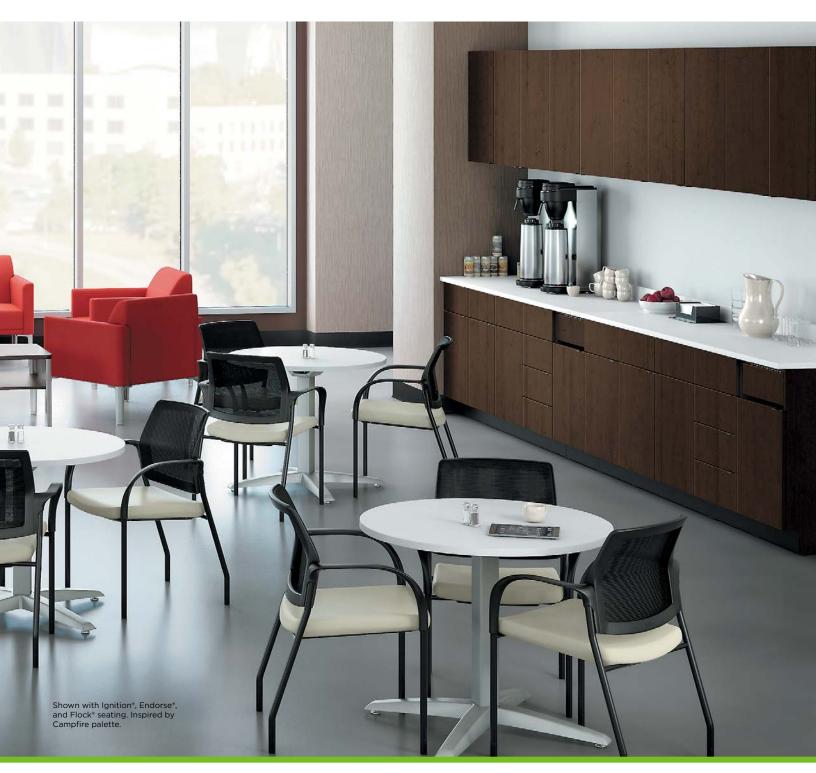

### HON HOSPITALITY...AT YOUR SERVICE.

While many things have changed recently about the way people work, one thing remains the same – everyone needs a break. Whether adding to a break room, cafeteria, or training center, HON Hospitality Cabinets can be tailored to fit any size space. Base units come fully assembled and ready to fasten together to create a solid, professional-looking storage unit. Counter tops are available in seamless widths to fit any configuration. Easy to order and quick to install, HON Hospitality Cabinets make it simple to create the professional look your space deserves.

### MIX COMPONENTS. MATCH YOUR NEEDS.

Achieve the exact look and functionality you desire by selecting any number or type of modular cabinets and counter top sizes. Base cabinets with drawers hold coffee supplies, silverware, and condiments, while units with hinged doors accommodate trash or recycling bins. All base units are 18" or 36" wide, and seamless counter tops are available in widths of 36", 54", 72" and 90" to fit any space.