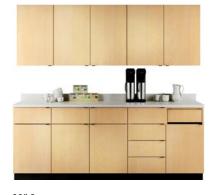

### HON HOSPITALITY...AT YOUR SERVICE.

While many things have changed recently about the way people work, one thing remains the same – everyone needs a break. Whether adding to a break room, cafeteria, or training center, HON Hospitality Cabinets can be tailored to fit any size space. Base units come fully assembled and ready to fasten together to create a solid, professional-looking storage unit. Counter tops are available in seamless widths to fit any configuration. Easy to order and quick to install, HON Hospitality Cabinets make it simple to create the professional look your space deserves.

### MIX COMPONENTS. MATCH YOUR NEEDS.

Achieve the exact look and functionality you desire by selecting any number or type of modular cabinets and counter top sizes. Base cabinets with drawers hold coffee supplies, silverware, and condiments, while units with hinged doors accommodate trash or recycling bins. All base units are 18" or 36" wide, and seamless counter tops are available in widths of 36", 54", 72" and 90" to fit any space.

90" Space This fully-functional configuration is designed to serve all your needs, with ample cabinet and drawer storage and neatly concealed waste management.