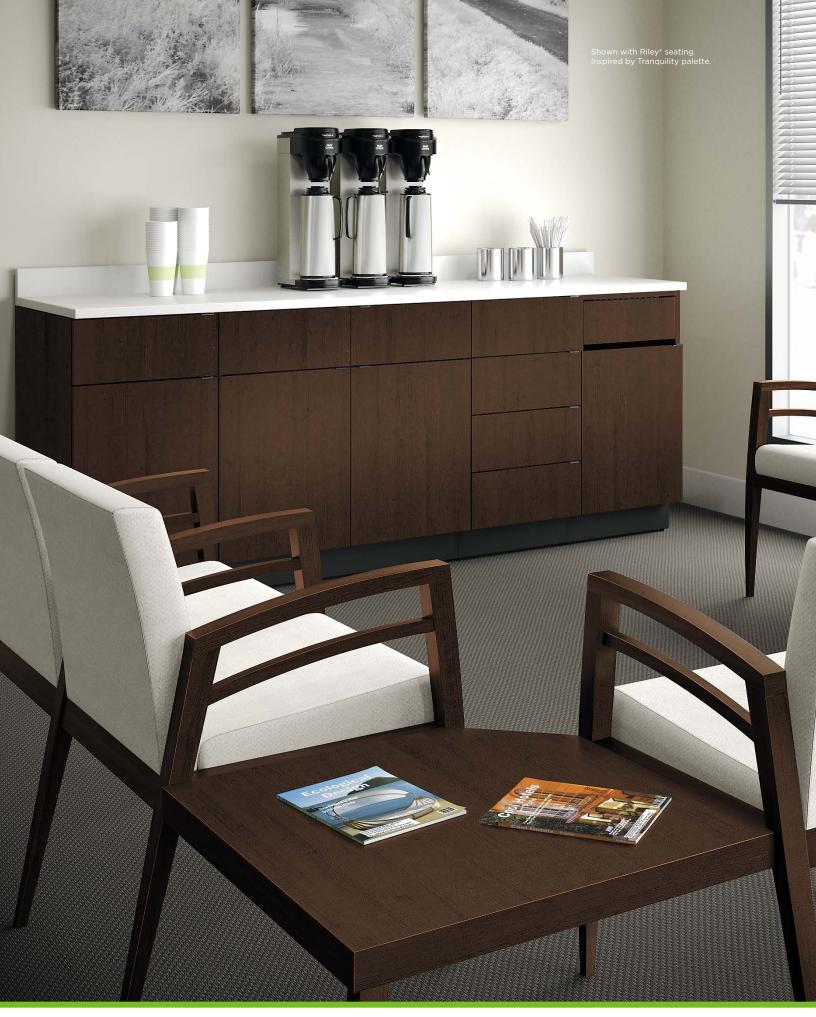

### HON HOSPITALITY...AT YOUR SERVICE.

While many things have changed recently about the way people work, one thing remains the same – everyone needs a break. Whether adding to a break room, cafeteria, or training center, HON Hospitality Cabinets can be tailored to fit any size space. Base units come fully assembled and ready to fasten together to create a solid, professional-looking storage unit. Counter tops are available in seamless widths to fit any configuration. Easy to order and quick to install, HON Hospitality Cabinets make it simple to create the professional look your space deserves.

## MILLWORK QUALITY. AFFORDABLE PRICING.

HON Hospitality base cabinets, wall cabinets and counter tops save money compared to custom millwork, and are built to true commercial-grade specifications. This includes using top-quality materials, such as steel ball-bearing drawer suspensions and chrome-plated European hinges. All surfaces feature a highend laminate that is scratch-, spill- and stain-resistant, and even withstands boiling liquids.

### MIX COMPONENTS. MATCH YOUR NEEDS.

Achieve the exact look and functionality you desire by selecting any number or type of modular cabinets and counter top sizes. Base cabinets with drawers hold coffee supplies, silverware, and condiments, while units with hinged doors accommodate trash or recycling bins. All base units are 18" or 36" wide, and seamless counter tops are available in widths of 36", 54", 72" and 90" to fit any space.