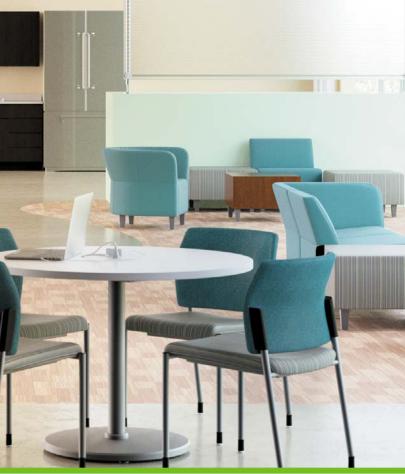

### HON HOSPITALITY...AT YOUR SERVICE.

While many things have changed recently about the way people work, one thing remains the same – everyone needs a break. Whether adding to a break room, cafeteria, or training center, HON Hospitality Cabinets can be tailored to fit any size space. Base units come fully assembled and ready to fasten together to create a solid, professional-looking storage unit. Counter tops are available in seamless widths to fit any configuration. Easy to order and quick to install, HON Hospitality Cabinets make it simple to create the professional look your space deserves.