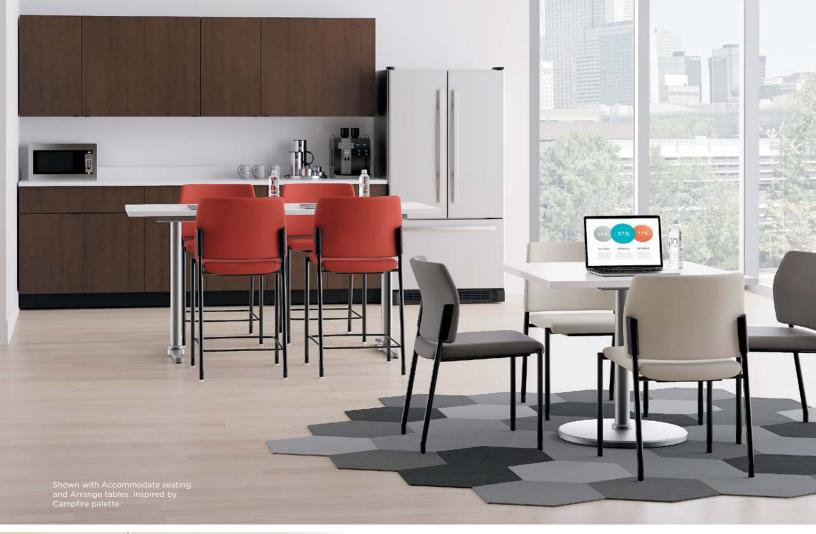

### HON HOSPITALITY...AT YOUR SERVICE.

While many things have changed recently about the way people work, one thing remains the same – everyone needs a break. Whether adding to a break room, cafeteria, or training center, HON Hospitality Cabinets can be tailored to fit any size space. Base units come fully assembled and ready to fasten together to create a solid, professional-looking storage unit. Counter tops are available in seamless widths to fit any configuration. Easy to order and quick to install, HON Hospitality Cabinets make it simple to create the professional look your space deserves.

### MIX COMPONENTS. MATCH YOUR NEEDS.

Achieve the exact look and functionality you desire by selecting any number or type of modular cabinets and counter top sizes. Base cabinets with drawers hold coffee supplies, silverware, and condiments, while units with hinged doors accommodate trash or recycling bins. All base units are 18" or 36" wide, and seamless counter tops are available in widths of 36", 54", 72" and 90" to fit any space.