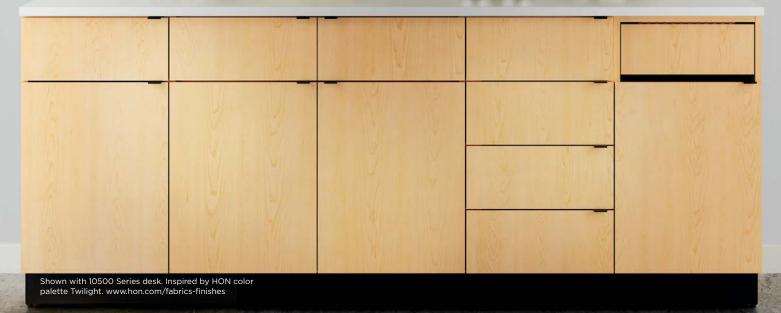

### MIX COMPONENTS. MATCH YOUR NEEDS.

Achieve the exact look and functionality you desire by selecting any number or type of modular cabinets and counter top sizes. Base cabinets with drawers hold coffee supplies, silverware, and condiments, while units with hinged doors accommodate trash or recycling bins. All base units are 18" or 36" wide, and seamless counter tops are available in widths of 36", 54", 72" and 90" to fit any space.

90" Space This fully-functional configuration is designed to serve all your needs, with ample cabinet and drawer storage and neatly concealed waste management.